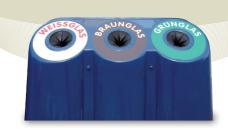

# GLASS CONTAINER USED GLASS

# BOTTLES, GLASS — SEPARATE GREEN, BROWN AND CLEAR GLASS

### This includes:

Glass bottles, vegetable, jam and preserves jars, other glass packaging

## Where it goes:

Public glass container

## Do not dispose of:

Car glass → Workshop

Lead glass, light bulbs, Jena glass, ceramic, porcelain →
Residual waste bin

Glass panes, energy-saving lamps, mirrors → Recycling centre